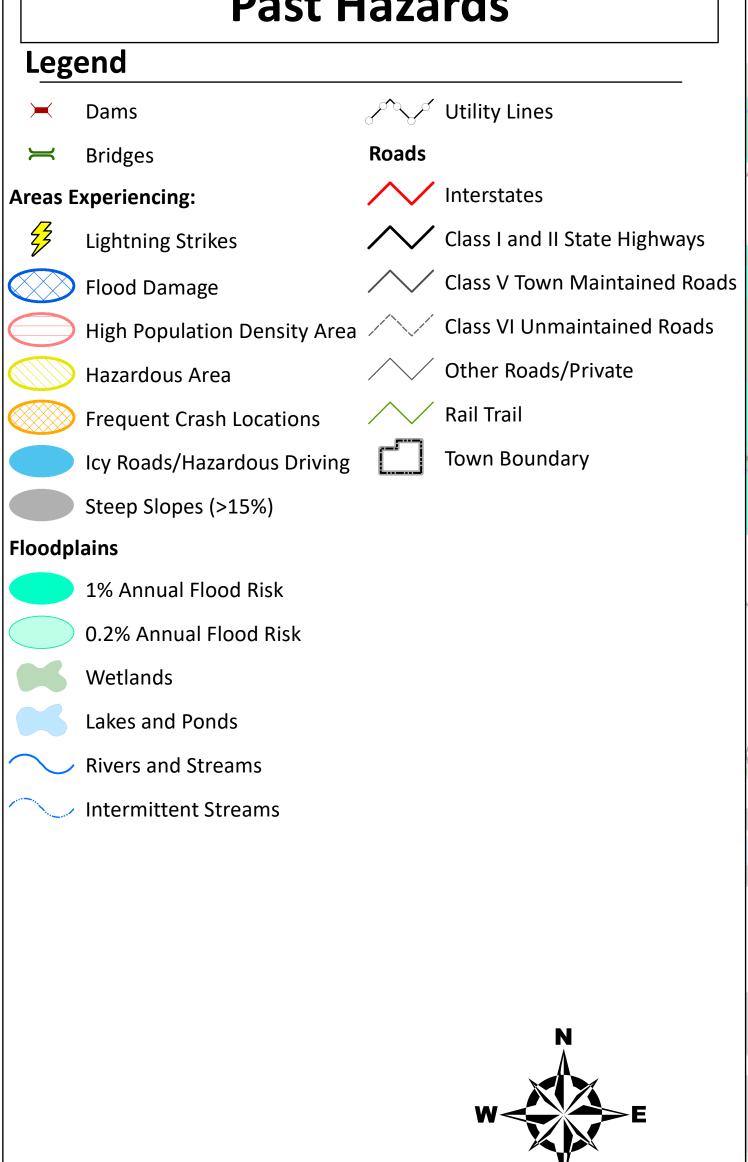

## **TOWN OF BOSCAWEN NEW HAMPSHIRE** Hazard Mitigation Plan 2018 **Map 2: Past Hazards**

This map was produced by the Central NH Regional Planning Commission for the Town of Boscawen Hazard Mitigation Plan Update, April 2018. It is intended for planning purposes only.

Funded through NH Homeland Security and Emergency Management and the Federal Emergency Management Agency.

Data Sources: NH GRANIT, NH Dept. of Environmental Services, NH Dept. of Transportation, FEMA, CNHRPC, Town of Boscawen, Hazard Mitigation Subcommittee Input. Corrections should be provided to the Town of Boscawen and to CNHRPC.