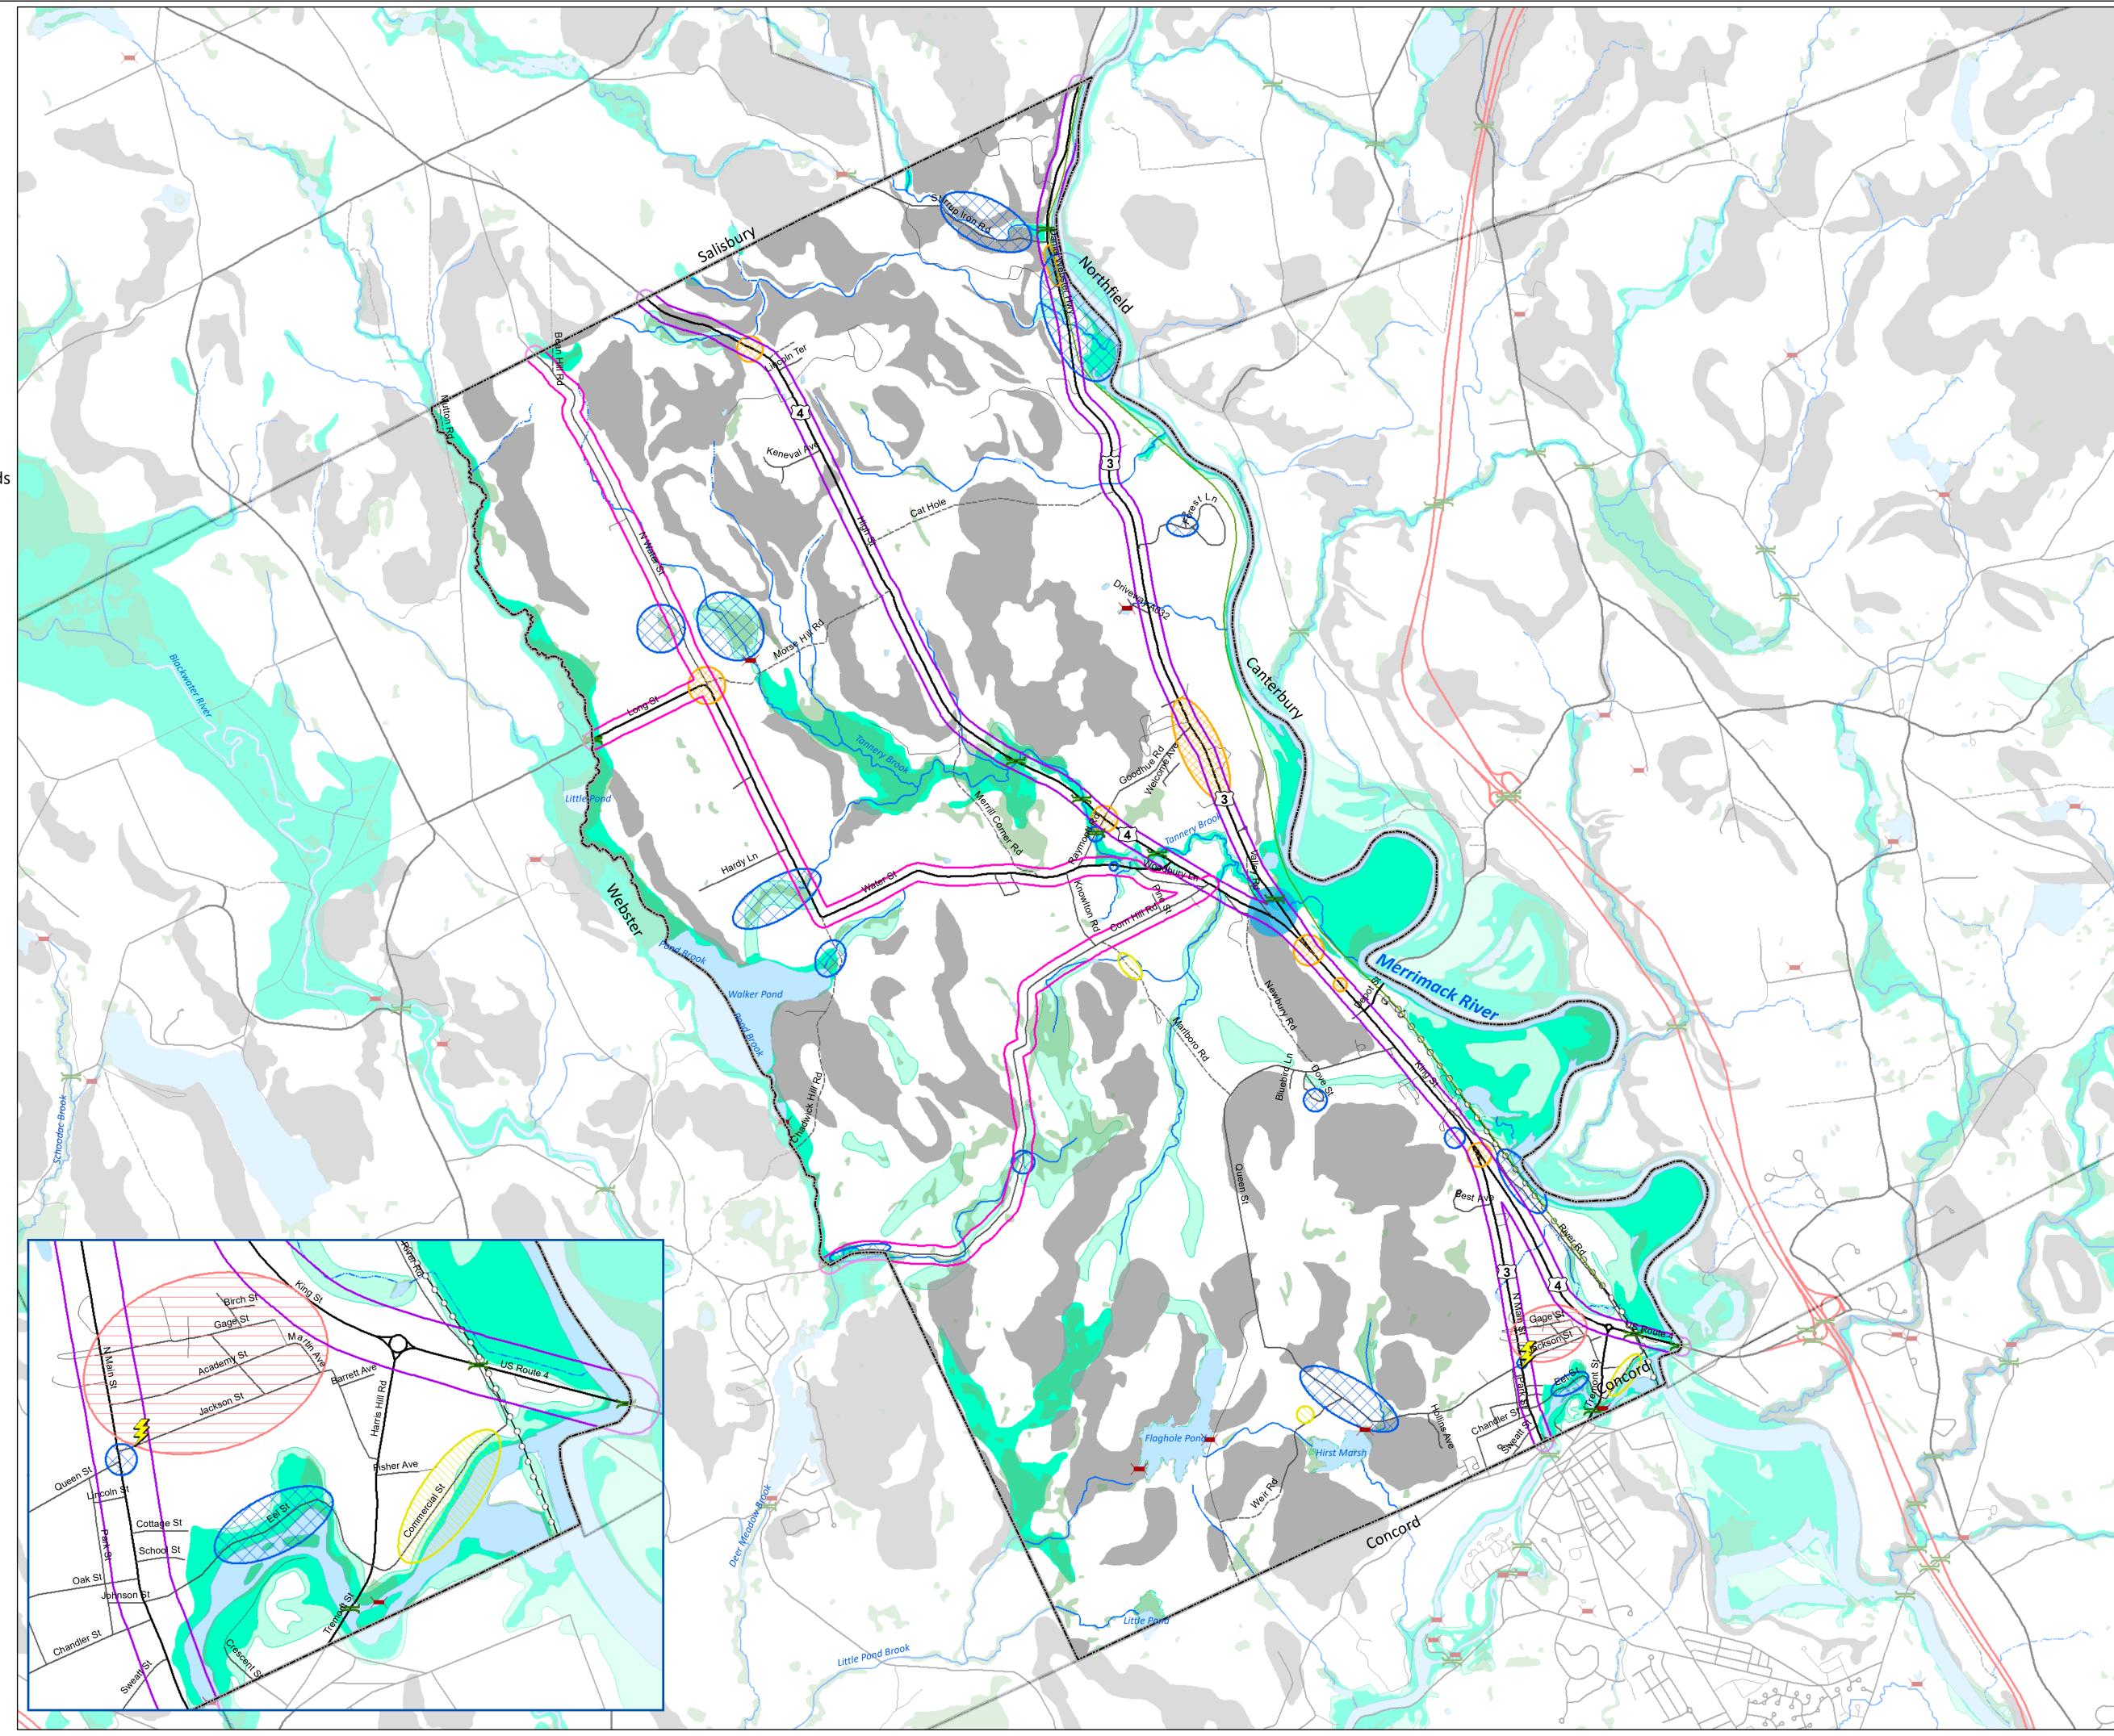

## **TOWN OF BOSCAWEN NEW HAMPSHIRE** Hazard Mitigation Plan 2018 **Map 2: Past Hazards**

This map was produced by the Central NH Regional Planning Commission for the Town of Boscawen Hazard Mitigation Plan Update, April 2018. It is intended for planning purposes only.

Funded through NH Homeland Security and Emergency Management and the Federal Emergency Management Agency.

Data Sources: NH GRANIT, NH Dept. of Environmental Services, NH Dept. of Transportation, FEMA, CNHRPC, Town of Boscawen, Hazard Mitigation Subcommittee Input. Corrections should be provided to the Town of Boscawen and to CNHRPC.